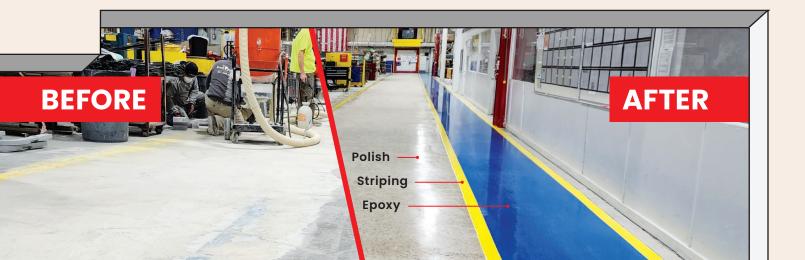

#### **Floor Coatings**

Floor Coatings are an economical and safe alternative for commercial and industrial concrete flooring systems or uncoated concrete floors. Floor coatings can add value to any facility. Chemical and stain resistance, aesthetically pleasing, and safety are all benefits of the right floor coating in your facility.