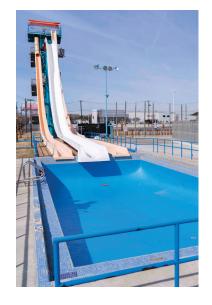

#### **BACKGROUND**

Stephens Commercial Painting undertook a significant project to revitalize various attractions at Hurricane Harbor in Arlington, TX. With a wealth of experience in transforming commercial spaces, Stephens Commercial Painting brought its expertise to breathe new life into the water park's iconic features, including the Der Stuka water slide, the wave pool, and more.