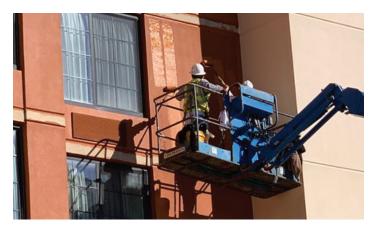

## BACKGROUND

Hyatt Place approached us for a complete exterior repaint project of a 5 story hotel building. The project involved multiple types of surfaces and colors, difficult areas to reach, hotel guest considerations, and a tight timeline.

## SOLUTION

Stephens Commercial Painting and the client decided on the right colorways and eco-friendly coatings through a collaborative process. A detailed plan was also created to minimize hotel guest disruption and complete the project rapidly during non-peak hours.