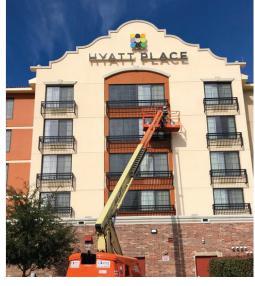

## BACKGROUND

Hyatt Place approached us for a complete exterior repaint project of a 5 story hotel building. The project involved multiple types of surfaces and colors, difficult areas to reach, hotel guest considerations, and a tight timeline.

## SOLUTION

Stephens Commercial Painting and the client decided on the right colorways and eco-friendly coatings through a collaborative process. A detailed plan was also created to minimize hotel guest disruption and complete the project rapidly during non-peak hours.

## RESULTS

The hallmark of Stephens Commercial Painting is the exceptional results we consistently deliver. The Hyatt Place exterior was completely repainted ontime, on-budget, and with minimal impact to hotel operations and the guest experience. Put our 40+ years of experience to work for you!