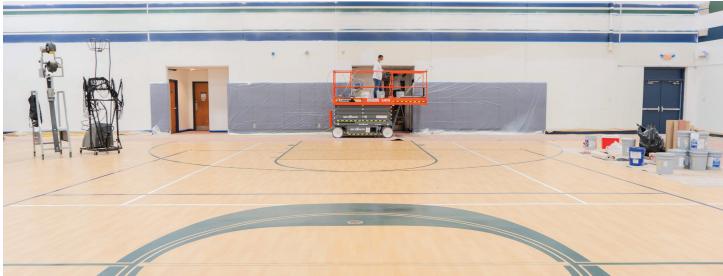

## BACKGROUND

Oak Ridge ISD approached us for a repaint project of their gym and locker room. This project involved multiple types of surfaces and colors, difficult areas to reach, and sensitive student areas.

## SOLUTION

Stephens Commercial Painting and the ISD maintenance manager scheduled projects at various campuses for minimal disruption and maximum productivity. Each coating was carefully selected based on the school colors and ongoing maintenance needs.