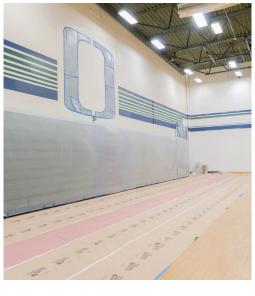

## SOLUTION

Stephens Commercial Painting and the ISD maintenance manager scheduled projects at various campuses for minimal disruption and maximum productivity. Each coating was carefully selected based on the school colors and ongoing maintenance needs.