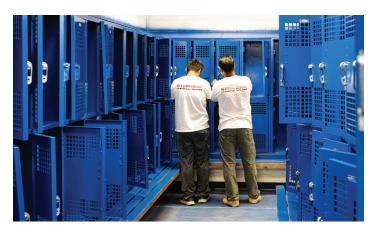

## BACKGROUND

Oak Ridge ISD approached us for a repaint project of their gym and locker room. This project involved multiple types of surfaces and colors, difficult areas to reach, and sensitive student areas.

## SOLUTION

Stephens Commercial Painting and the ISD maintenance manager scheduled projects at various campuses for minimal disruption and maximum productivity. Each coating was carefully selected based on the school colors and ongoing maintenance needs.