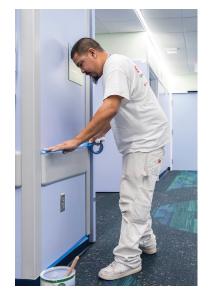

#### **SOLUTION**

Stephens Commercial Painting and the ISD maintenance manager scheduled projects at various campuses for minimal disruption and maximum productivity. Each coating was carefully selected based on the traffic areas, school colors and ongoing maintenance needs.

# **RESULTS**

The client was extremely satisfied with the work by the entire crew at Stephens. The paint schedule was completed on time and on budget. The next phase of projects and a maintenance plan are now in the works.