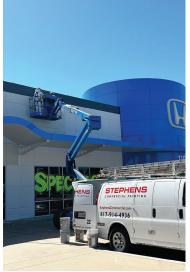

#### BACKGROUND

Stephens Commercial Painting brought its expertise to revitalize the Vandergriff Honda dealership's appearance and enhance its brand image.

#### SOLUTION

Crafting a tailored solution, Stephens Commercial Painting focused on several crucial aspects to transform the dealership's aesthetics. The team meticulously selected premium paint materials to uphold the dealership's reputation for quality. Advanced surface preparation ensured optimal adhesion and a flawless finish, while innovative application methods facilitated efficient and consistent results.