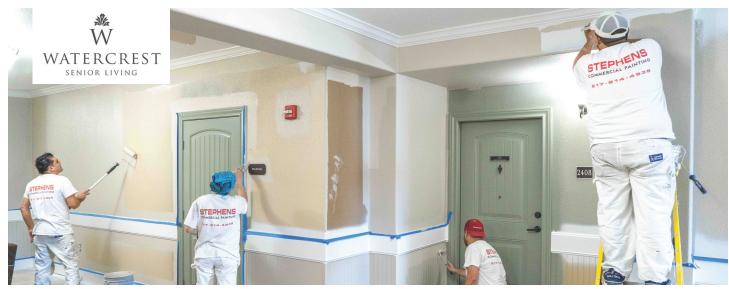

### SOLUTION

To meet the facility's needs, our team proposed a tailored painting solution designed to revitalize both the interior and exterior spaces. Our skilled painters utilized premium quality paints and coatings, coupled with efficient application techniques, to deliver a flawless finish across all areas of the facility.

### RESULTS

Internally, the refreshed color palette breathed new life into common areas and corridors, creating an environment that residents and staff could take pride in. Externally, the updated facade now boasts a vibrant and welcoming aesthetic, leaving a lasting positive impression on visitors and passersby.