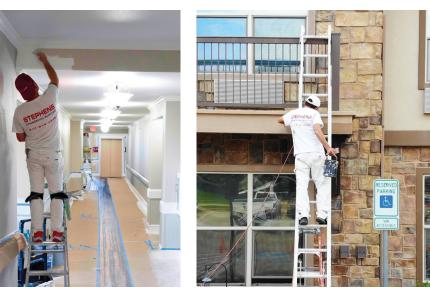

### SOLUTION

To meet the facility's needs, our team proposed a tailored painting solution designed to revitalize both the interior and exterior spaces. Our skilled painters utilized premium quality paints and coatings, coupled with efficient application techniques, to deliver a flawless finish across all areas of the facility.

### RESULTS

Internally, the refreshed color palette breathed new life into common areas and corridors, creating an environment that residents and staff could take pride in. Externally, the updated facade now boasts a vibrant and welcoming aesthetic, leaving a lasting positive impression on visitors and passersby.