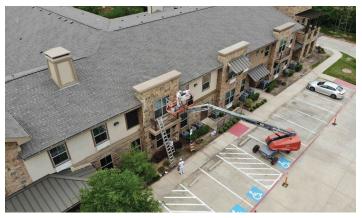

### SOLUTION

To meet the facility's needs, our team proposed a tailored painting solution designed to revitalize both the interior and exterior spaces. Our skilled painters utilized premium quality paints and coatings, coupled with efficient application techniques, to deliver a flawless finish across all areas of the facility.

### RESULTS

Internally, the refreshed color palette breathed new life into common areas and corridors, creating an environment that residents and staff could take pride in. Externally, the updated facade now boasts a vibrant and welcoming aesthetic, leaving a lasting positive impression on visitors and passersby.