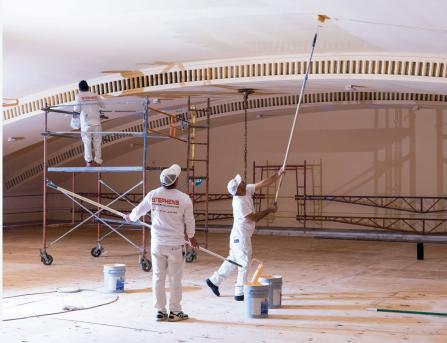

#### INTERIOR WALLS

The walls in your building make a big statement about your business. Whether you need a simple coat of white, custom colors to meet your brand standards, or complicated trim finish work our crews are experienced and precise – exactly what you want!