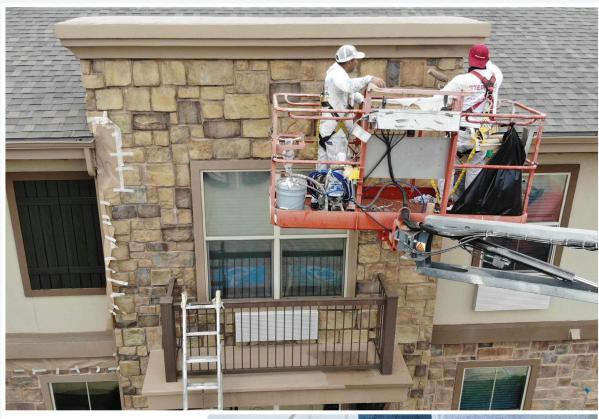

#### **EXTERIOR**

Stephens Commercial Painting has completed over 10,000 exterior commercial paint projects – that's confidence that we're going to get your job right! From brick to stucco, concrete, metal and everything in between, count on Stephens Commercial Painting.

# ANY SPACE. ANY HEIGHT. ALWAYS DONE RIGHT.

With over 40 years of experience painting commercial and industrial projects, the Stephens team understands the complexities of commercial paint and coatings projects, and will deliver on-time, on-budget. Our crews are dedicated and trained to do one thing very well – paint your commercial project. What's that sound? Peace of mind that the job is done right.