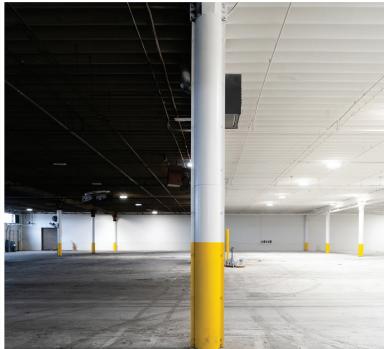

#### **FLOOR COATINGS**

Floor coatings are an economical and safe alternative for commercial and industrial concrete flooring systems or uncoated concrete floors. Floor coatings can add value to any facility. Chemical and stain resistance, aesthetically pleasing, and safety are all benefits of the right floor coating in your facility.