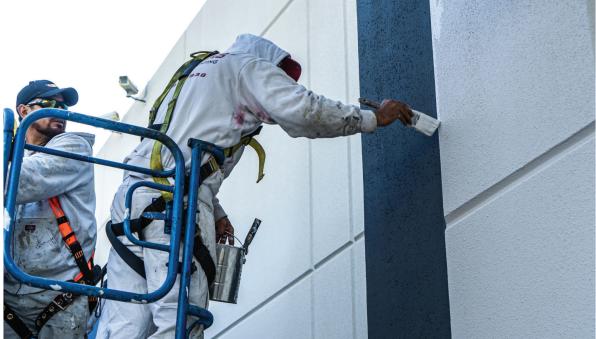

#### INTERIOR WALLS

The walls in your building make a big statement about your business. Whether you need a simple coat of white, custom colors to meet your brand standards, or complicated trim finish work our crews are experienced and precise – exactly what you want!