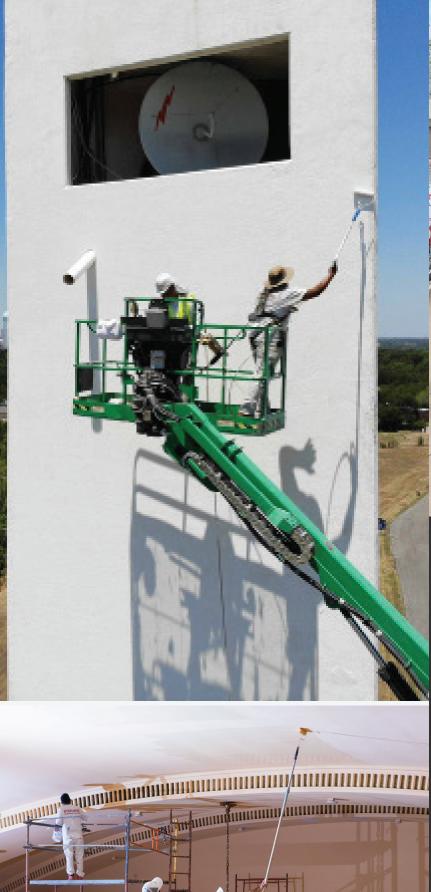

### EXTERIOR

Stephens Commercial Painting has completed over 10,000 exterior commercial paint projects – that's confidence that we're going to get your job right! From brick to stucco, concrete, metal and everything in between, count on Stephens Commercial Painting.

#### INDUSTRIAL COATINGS

Minimize downtime and maximize ROI by taking care of critical industrial equipment and metal structures. With the right coatings, carefully selected by Stephens Commercial Painting, your industrial materials can last 2x longer than without preventative coatings.