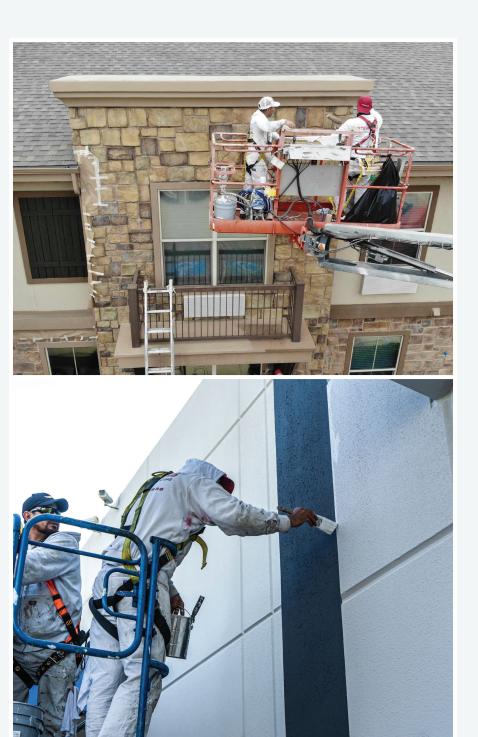

### EXTERIOR

Stephens Commercial Painting has completed over 10,000 exterior commercial paint projects – that's confidence that we're going to get your job right! From brick to stucco, concrete, metal and everything in between, count on Stephens Commercial Painting.

### FROM THE PARKING LOT TO THE ROOFTOP

### STEPHENS PAINTING HAS YOU COVERED