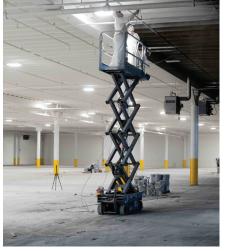

### **SOLUTION**

Stephens Commercial Painting proposed an innovative solution to address IRG's needs without the expense of additional lighting. Our team recommended applying a full-hiding, white coating to the warehouse ceiling. This specialized coating is designed to maximize light reflection, significantly enhancing the overall brightness of the space.

The project was completed efficiently over a 2-week period, with minimal disruption to warehouse operations. Our expert painters carefully prepped the area and applied the

coating, ensuring a smooth, even finish that would optimize light reflection.