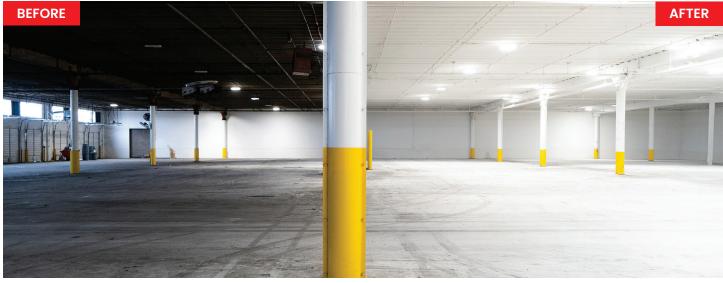

## **BACKGROUND**

The IRG Warehouse faced a significant challenge: the interior of the facility was extremely dark, making it difficult for workers to operate efficiently. Installing additional lighting was considered, but the cost and complexity of such an upgrade were prohibitive. IRG needed a cost-effective solution to brighten up the space without disrupting operations or incurring high costs.

#### **RESULTS**

The transformation was immediate and dramatic. The newly painted white ceiling significantly brightened the warehouse, improving visibility and creating a more welcoming and productive environment. The need for additional lighting was eliminated, saving IRG thousands of dollars in installation and energy costs.