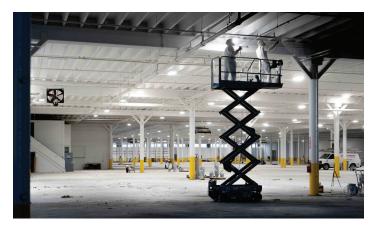

### **SOLUTION**

Stephens Commercial Painting proposed an innovative solution to address IRG's needs without the expense of additional lighting. Our team recommended applying a full-hiding, white coating to the warehouse ceiling. This specialized coating is designed to maximize light reflection, significantly enhancing the overall brightness of the space.

The project was completed efficiently over a 2-week period, with minimal disruption to warehouse operations. Our expert painters carefully prepped the area and applied the

coating, ensuring a smooth, even finish that would optimize light reflection.