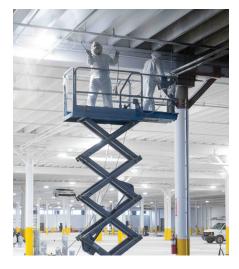

### **SOLUTION**

Stephens Commercial Painting proposed an innovative solution to address IRG's needs without the expense of additional lighting. Our team recommended applying a full-hiding, white coating to the warehouse ceiling. This specialized coating is designed to maximize light reflection, significantly enhancing the overall brightness of the space.

The project was completed efficiently over a 2-week period, with minimal disruption to warehouse operations. Our expert painters carefully prepped the area and applied the

coating, ensuring a smooth, even finish that would optimize light reflection.