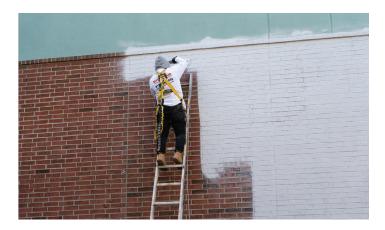

## BACKGROUND

The Shops at Legacy is an upscale shopping mall with numerous exterior elevation changes, tight corridors, and heavy retail traffic. The property management approached Stephens Commercial Painting for an exterior paint bid that included strict requirements for timeline, minimal disruption of the retail tenants, and complex color matching. This included numerous types of surfaces to be painted and detailed color coordination.

## SOLUTION

The team at Stephens Commercial Painting met onsite and created a customized work schedule that included after-hours and overnight production. Stephens installed color samples to ensure the client received the exact colors they desired, per the architect's specifications.