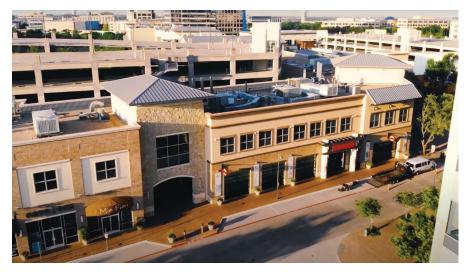

## BACKGROUND

The Shops at Legacy is an upscale shopping mall with numerous exterior elevation changes, tight corridors, and heavy retail traffic. The property management approached Stephens Commercial Painting for an exterior paint bid that included strict requirements for timeline, minimal disruption of the retail tenants, and complex color matching. This included numerous types of surfaces to be painted and detailed color coordination.

PROJECT SIZE 200,000 SQ FT of exterior retail space TIMELINE

16 WEEKS LOCATION Plano, TX COATINGS Sherwin Williams Paints & High Performance Coatings