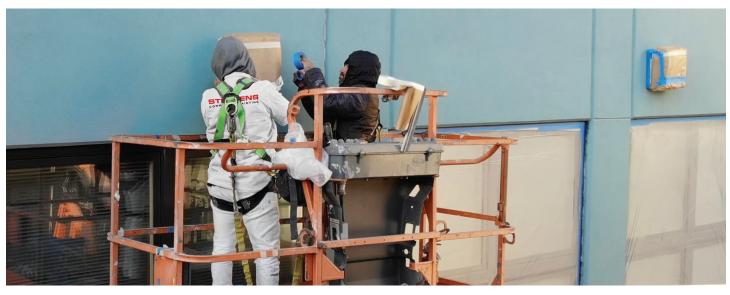

## SOLUTION

The team at Stephens Commercial Painting met onsite and created a customized work schedule that included after-hours and overnight production. Stephens installed color samples to ensure the client received the exact colors they desired, per the architect's specifications.

## RESULTS

Stephens Commercial Painting completed the project on time and on budget with zero incidents. They also achieved a high degree of color accuracy, managing several color changes throughout the project. The team completed the project with no down time or interruptions for the retail businesses. The project was a huge success! SCAN TO WATCH 60 SEC OVERVIEW